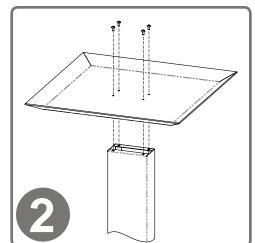

### Installation

Always mount dispensers securely prior to loading with product.

To secure base to column, turn column upside down (with top plate down) and place base inverted, as shown, on column.

Use Phillips screwdriver to secure base to column with (4x) screws (10-32 x 5/16").