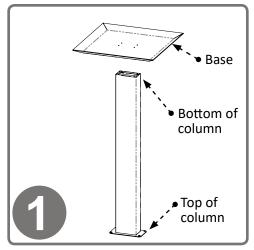

### Installation

Always mount dispensers securely prior to loading with product.

To secure base to column, turn column upside down (with top plate down) and place base inverted, as shown, on column.

Use Phillips screwdriver to secure base to column with (4x) screws (10-32 x 5/16").

#### Parts included:

- Base
- Column
- Hygiene Station
- Sign Holder

Tools Required:

Phillips Screwdriver

- Hardware
  - (8x) 10-32 x 5/16" Phillips head screws
  - (2x) barrel screws
- Flathead Screwdriver