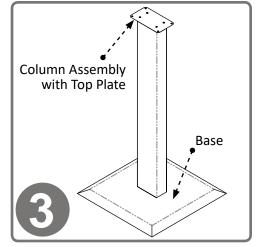

Turn stand right side up, so the base is on the floor.

Attach the RS001-0223 Respiratory Hygiene Station to the column using (4x) screws included with stand. Tighten.

To mount the MP-070 Sign Holder, align the holes of the holder with the holes of the dispenser. With a flathead screwdriver, attach using (2x) barrel screws included with sign holder.