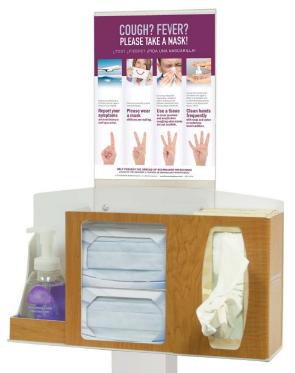

#### **Product Description:**

- · Kit Includes:
  - RS001-0223 Respiratory Hygiene Station
    - Holds two boxes of face masks, one two boxes of facial tissues or one box of gloves, and one hand sanitizer bottle or hand sanitizing wipe canister
    - BOWMAN<sup>®</sup> Signature Series Maple Fauxwood ABS Plastic
  - KS010-0434 Floor Stand
     White Powder-Coated Steel
  - MP-070 Sign Holder Vertical
    - Holds 8.5" x 11" signage
    - Clear PETG Plastic
- · Assembly hardware included

Primary Area for Product Usage:

- All ports of entry
- · Anywhere respiratory hygiene products are needed

#### Dispenses:

- Left: Bottles no larger than 4.06"W x 4.06"D or 4.00" diameter (10.5 cm x 10.5 cm)
- Middle: Box(es) no larger than 7.75"W x 9.00"H x 4.75"D (19.7 cm x 22.9 cm x 12.1 cm)
- Right: Box(es) no larger than 5.50"W x 9.00"H x 4.75"D (14.0 cm x 22.9 cm x 12.1 cm)