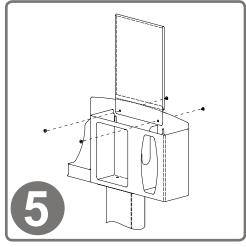

Turn stand right side up, so the base is on the floor.

Attach the RS001-0223 Respiratory Hygiene Station to the column using (4x) screws included with stand. Tighten.

To mount the MP-070 Sign Holder, align the holes of the holder with the holes of the dispenser. With a flathead screwdriver, attach using (2x) barrel screws included with sign holder.