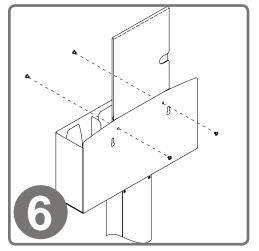

Turn stand right side up, so the base is on the floor.

Attach the RS001-0223 Respiratory Hygiene Station to the column using (4x) screws included with stand. Tighten.

To mount the MP-070 Sign Holder, align the holes of the holder with the holes of the dispenser. With a flathead screwdriver, attach using (2x) barrel screws included with sign holder.

Thumb access to signage goes toward back of dispenser.

**BOWMAN Dispensers** 