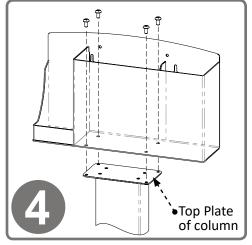

### Installation

Always mount dispensers securely prior to loading with product.

To secure base to column, turn column upside down (with top plate down) and place base inverted, as shown, on column.

Use Phillips screwdriver to secure base to column with (4x) screws (10-32 x 5/16").